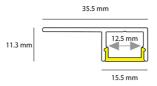

| TECHNICAL INFORMATION          |          |  |
|--------------------------------|----------|--|
| Colour / Finish                | Black    |  |
| IP Rating                      | IP20     |  |
| Internal / External            | Internal |  |
| Surface / Recessed / Suspended | Recessed |  |
| Height                         | 11 mm    |  |