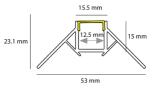

| TECHNICAL INFORMATION          |          |  |
|--------------------------------|----------|--|
| Colour / Finish                | White    |  |
| IP Rating                      | IP20     |  |
| Internal / External            | Internal |  |
| Surface / Recessed / Suspended | Recessed |  |
| Height                         | 23 mm    |  |