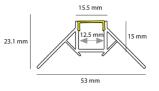

| TECHNICAL INFORMATION          |          |  |
|--------------------------------|----------|--|
| Colour / Finish                | Silver   |  |
| IP Rating                      | IP20     |  |
| Internal / External            | Internal |  |
| Surface / Recessed / Suspended | Recessed |  |
| Height                         | 23 mm    |  |