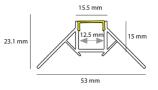

| TECHNICAL INFORMATION          |          |  |
|--------------------------------|----------|--|
| Colour / Finish                | Black    |  |
| IP Rating                      | IP20     |  |
| Internal / External            | Internal |  |
| Surface / Recessed / Suspended | Recessed |  |
| Height                         | 23 mm    |  |