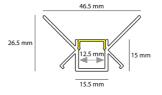

| TECHNICAL INFORMATION          |          |  |
|--------------------------------|----------|--|
| Colour / Finish                | White    |  |
| IP Rating                      | IP20     |  |
| Internal / External            | Internal |  |
| Surface / Recessed / Suspended | Recessed |  |
| Height                         | 26 mm    |  |