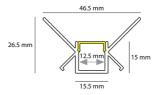

| TECHNICAL INFORMATION          |          |  |
|--------------------------------|----------|--|
| Colour / Finish                | Silver   |  |
| IP Rating                      | IP20     |  |
| Internal / External            | Internal |  |
| Surface / Recessed / Suspended | Recessed |  |
| Height                         | 26 mm    |  |