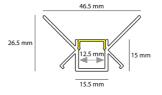

## 2m Plaster In Inside Corner Profile IP20 Black

2m Plaster In Inside Corner Profile IP20 Black Code: A/AP/PI/10/20/BL/01

| Application   | Hospitality, Residential, Retail |  |
|---------------|----------------------------------|--|
| Specification | Architectural                    |  |

| TECHNICAL INFORMATION          |          |  |
|--------------------------------|----------|--|
| Colour / Finish                | Black    |  |
| IP Rating                      | IP20     |  |
| Internal / External            | Internal |  |
| Surface / Recessed / Suspended | Recessed |  |
| Height                         | 26 mm    |  |