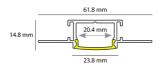

## m Plaster In Profile 9x14mm IP20 Silver

2m Plaster In Profile 29x14mm IP20 Silver Code: A/AP/PI/03/20/SI/01

• LED Strip Profile

• Please note mounting clips, end caps and opal diffuser are included as standard.

| GENERAL INFORMATION              |         |
|----------------------------------|---------|
| Product Weight without Packaging | 0.62 kg |

| TECHNICAL INFORMATION          |          |  |
|--------------------------------|----------|--|
| Colour / Finish                | Silver   |  |
| IP Rating                      | IP20     |  |
| Internal / External            | Internal |  |
| Surface / Recessed / Suspended | Recessed |  |
| Height                         | 14 mm    |  |