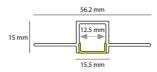

## 2m Plaster In Profile 15.5x15mm IP20 Silver

2m Plaster In Profile 15.5x15mm IP20 Silver Code: A/AP/PI/01/20/SI/01

| Application   | Hospitality, Residential, Retail |  |
|---------------|----------------------------------|--|
| Specification | Architectural                    |  |

| TECHNICAL INFORMATION          |          |  |
|--------------------------------|----------|--|
| Colour / Finish                | Silver   |  |
| IP Rating                      | IP20     |  |
| Internal / External            | Internal |  |
| Surface / Recessed / Suspended | Recessed |  |
| Height                         | 15 mm    |  |