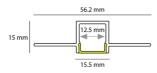

| TECHNICAL INFORMATION          |          |  |
|--------------------------------|----------|--|
| Colour / Finish                | Black    |  |
| IP Rating                      | IP20     |  |
| Internal / External            | Internal |  |
| Surface / Recessed / Suspended | Recessed |  |
| Height                         | 15 mm    |  |