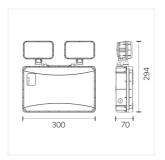

## **Twin Spot IP66**

IP66 Emergency Twin Spot Code: 4L5/6001

| Technical Information            |                   |
|----------------------------------|-------------------|
| Wattage                          | 3.5W              |
| Lumens Delivered                 | 670lm (Emergency) |
| Beam Angle                       | 60                |
| CRI                              | 70                |
| ССТ                              | 6500K             |
| Input                            | 220-240V          |
| Operating Temp                   | 0°C - 40°C        |
| SDCM                             | 6                 |
| Product Weight without Packaging | 1.35 kg           |

| Technical Information |             |
|-----------------------|-------------|
| Light Source          | LED         |
| Colour / Finish       | White       |
| IP Rating             | IP66        |
| Class Protection      | 1           |
| Internal / External   | Internal    |
| Mounting Option       | Wall        |
| Lumen Depreciation    | L70 50,000h |
| Warranty (Years)      | 5           |
| CE Mark               | Yes         |