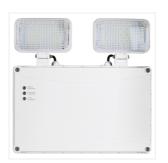

## **Twin Spot IP66**

IP66 Emergency Twin Spot Code: 4L5/6001

## **Product Features**

- Robust, self-test non-maintained twin LED emergency twin spot
- Featuring a LiFePO4 lithium battery, it provides enhanced product longevity and energy efficiency
- Durable metal enclosure and moulded polycarbonate heads
- IP66 rated for superior protection