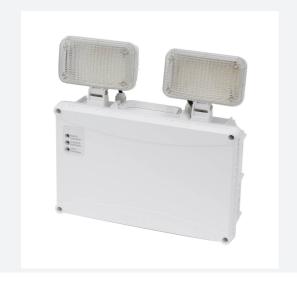

## **Twin Spot IP66**

IP66 Emergency Twin Spot Code: 4L5/6001

## **Product Features**

- Robust, self-test non-maintained twin LED emergency twin spot
- Featuring a LiFePO4 lithium battery, it provides enhanced product longevity and energy efficiency
- Durable metal enclosure and moulded polycarbonate heads
- IP66 rated for superior protection