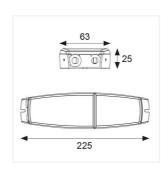

|                     | Technical Information |  |
|---------------------|-----------------------|--|
| Colour / Finish     | White                 |  |
| IP Rating           | IP20                  |  |
| Class Protection    | 1                     |  |
| Internal / External | Internal              |  |
| Warranty (Years)    | 5                     |  |
| CE Mark             | Yes                   |  |
| Height              | 25 mm                 |  |