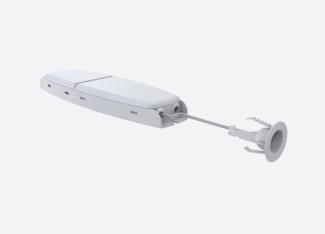

## **Universal Lightiumg**

Universal Lithium Emergency Kit Code: 4L4/5000

## **Product Features**

- Supplied with recessed LED indicator housing
- Compatible for LED light fittings s with separate LED driver (Maximum 60V Forward Voltage)
- Ideal for most LED panels, Downlights and Linear products

Application

 LiFePO4 Lithium battery provides improved energy consumption, product reliability and lifetime

| Technica                         | l Information |
|----------------------------------|---------------|
| сст                              | 6500K         |
| Input                            | 220-240V      |
| Operating Temp                   | 0°C - 40°C    |
| Product Weight without Packaging | 0.381 kg      |