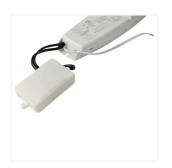

## **Product Features**

- Supplied with recessed LED indicator housing
- Compatible for LED light fittings s with separate LED driver (Maximum 60V Forward Voltage)
- Ideal for most LED panels, Downlights and Linear products