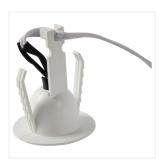

## **Product Features**

- Supplied with recessed LED indicator housing
- Compatible for LED light fittings s with separate LED driver (Maximum 60V Forward Voltage)
- Ideal for most LED panels, Downlights and Linear products