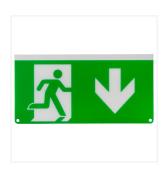

## **Suspended Emergency Exit**

Suspended Emergency Exit Sign - Arrow Down Legend - 5 Pack Code: 4L4/1011X5

## **Product Features**

• Legend for Kestrel LED exit signs.

Also available as a single.

| Technic                          | Technical Information |  |
|----------------------------------|-----------------------|--|
| Product Weight without Packaging | 0.153 kg              |  |