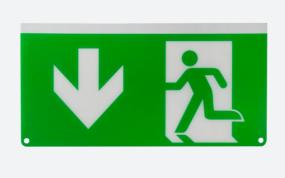

## **Suspended Emergency Exit**

Suspended Emergency Exit Sign - Arrow Down Legend - 5 Pack Code: 4L4/1011X5

## **Product Features**

• Legend for Kestrel LED exit signs.

Also available as a single.

| Technic                          | Technical Information |  |
|----------------------------------|-----------------------|--|
| Product Weight without Packaging | 0.153 kg              |  |