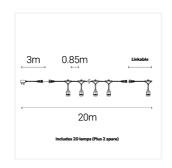

## **Product Features**

- Ideal for year-round outdoor use, these heavy duty festoon lights are made with weather-proof materials to withstand extreme hot and cold temperatures
- 20m total cable length with 20  $\times$  2W Warm White LED light bulbs
- Plug to first bulb 3m
- 15,000 hours lifespan

- Plug in and enjoy the ambient warm white glow of our festoon lighting perfect for garden parties and dining alfresco in your garden or outdoor space. Comes complete with E27 warm white bulbs
- Can be used individually or easily connect multiple lengths linkable up to 20 sets of lights (total 400 metres)
- Supplied with ES (E27) 2700K bulbs
- 0.85m distance between Lamps