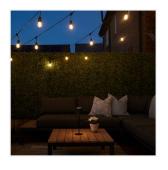

@4liteuk

Garden, Hospitality

@4liteuk

Application

@4liteuk

## **Product Features**

- Ideal for year-round outdoor use, these heavy duty festoon lights are made with weather-proof materials to withstand extreme hot and cold temperatures
- 20m total cable length with 20  $\times$  2W Warm White LED light bulbs
- Plug to first bulb 3m
- 15,000 hours lifespan

- Plug in and enjoy the ambient warm white glow of our festoon lighting perfect for garden parties and dining alfresco in your garden or outdoor space. Comes complete with E27 warm white bulbs
- Can be used individually or easily connect multiple lengths linkable up to 20 sets of lights (total 400 metres)
- Supplied with ES (E27) 2700K bulbs
- 0.85m distance between Lamps