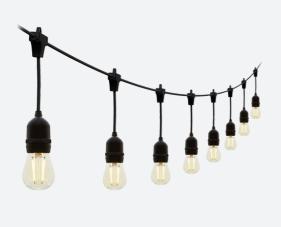

## **LED Festoon Light**

20m LED Festoon Light Code: 4L2/8001

## **Product Features**

- Ideal for year-round outdoor use, these heavy duty festoon lights are made with weather-proof materials to withstand extreme hot and cold temperatures
- 20m total cable length with 20  $\times$  2W Warm White LED light bulbs
- Plug to first bulb 3m
- 15,000 hours lifespan

- Plug in and enjoy the ambient warm white glow of our festoon lighting perfect for garden parties and dining alfresco in your garden or outdoor space. Comes complete with E27 warm white bulbs
- Can be used individually or easily connect multiple lengths linkable up to 20 sets of lights (total 400 metres)
- Supplied with ES (E27) 2700K bulbs
- 0.85m distance between Lamps