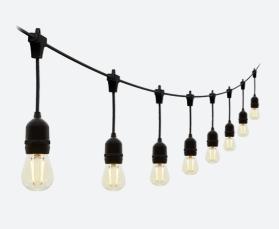

## **LED Festoon Light**

11.5m LED Festoon Light Code: 4L2/8000

Application

## **Product Features**

- Ideal for year-round outdoor use, these heavy duty festoon lights are made with weather-proof materials to withstand extreme hot and cold temperatures
- 11.5m total cable length with 10 x 2W Warm White LED light bulbs
- Plug to first bulb 3m
- 15,000 hours lifespan

- Plug in and enjoy the ambient warm white glow of our festoon lighting perfect for garden parties and dining alfresco in your garden or outdoor space. Comes complete with E27 warm white bulbs
- Can be used individually or easily connect multiple lengths linkable up to 20 sets of lights (total 200 metres)
- Supplied with ES (E27) 2700K bulbs
- 0.85m distance between Lamps