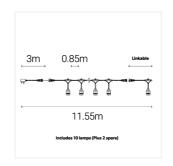

## **Product Features**

- Ideal for year-round outdoor use, these heavy duty festoon lights are made with weather-proof materials to withstand extreme hot and cold temperatures
- 11.5m total cable length with 10 x 2W Warm White LED light bulbs
- Plug to first bulb 3m
- 15,000 hours lifespan

- Plug in and enjoy the ambient warm white glow of our festoon lighting perfect for garden parties and dining alfresco in your garden or outdoor space. Comes complete with E27 warm white bulbs
- Can be used individually or easily connect multiple lengths linkable up to 20 sets of lights (total 200 metres)
- Supplied with ES (E27) 2700K bulbs
- 0.85m distance between Lamps