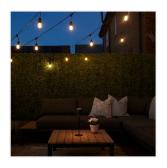

@4liteuk

Garden, Hospitality

- Plug in and enjoy the ambient warm white glow of our festoon lighting perfect for garden parties and dining alfresco in your garden or outdoor space. Comes complete with E27 warm white bulbs
- Can be used individually or easily connect multiple lengths linkable up to 20 sets of lights (total 200 metres)
- Supplied with ES (E27) 2700K bulbs
- 0.85m distance between Lamps