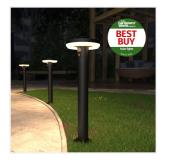

Application

**on** Garden

## **Product Features**

- IP54 modern LED Solar Bollard . Made from a robust die-cast aluminum body and suitable for all year round use
- Free to run and no energy bills. Harnessing the suns natural energy, the lights offer an impressive 10-12 hours of illumination
- Equipped with built in PIR motion sensor
- Co-ordinating spike and wall lights available