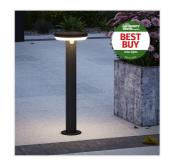

Application

**on** Garden

## **Product Features**

- IP54 modern LED Solar Bollard . Made from a robust die-cast aluminum body and suitable for all year round use
- Free to run and no energy bills. Harnessing the suns natural energy, the lights offer an impressive 10-12 hours of illumination
- Equipped with built in PIR motion sensor
- Co-ordinating spike and wall lights available