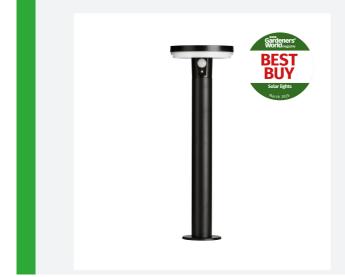

## **Antheia Solar**

Antheia Solar Bollard Code: 4L2/6015

## **Product Features**

- IP54 modern LED Solar Bollard . Made from a robust die-cast aluminum body and suitable for all year round use
- Free to run and no energy bills. Harnessing the suns natural energy, the lights offer an impressive 10-12 hours of illumination
- Equipped with built in PIR motion sensor
- Co-ordinating spike and wall lights available

| • Flexible mounting options. Install into solid ground via the included screws or in soil |  |
|-------------------------------------------------------------------------------------------|--|
| and flower beds using the retractable spike accessory.                                    |  |
| Effortlass installation, no wiring needed                                                 |  |

- Effortless installation, no wiring needed
- Enjoy a warm and cozy evening ambiance with the included warm white LED bulbs.

|                     | Technical Information |
|---------------------|-----------------------|
| Light Source        | LED                   |
| Colour / Finish     | Anthracite            |
| IP Rating           | IP54                  |
| Class Protection    | 3                     |
| Internal / External | External              |
| Mounting Option     | Floor                 |
| Warranty (Years)    | 4                     |
| CE Mark             | Yes                   |
| Diameter            | 0 mm                  |
| Height              | 0 mm                  |