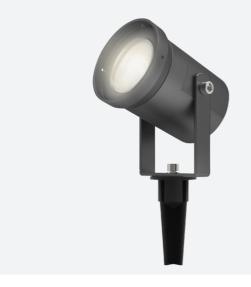

## **IP65 Spike Light**

IP65 Spike Light Cool White Code: 4L2/2001

## **Product Features**

- $\bullet \ \ \text{Multi-purpose garden spotlight supplied with wall mounting bracket and spike}$
- Pre-wired with 2 metres of rubber insulated cable

Supplied with wall mounting bracket and spike

Application

Power coated die-cast aluminium body ensures maximum product endurance

| Technical Information            |              |
|----------------------------------|--------------|
| Wattage                          | 5W           |
| Lumens Delivered                 | 250lm        |
| Lm/W                             | 50lm/W       |
| Beam Angle                       | 40           |
| CRI                              | 80           |
| сст                              | 4000K        |
| Input                            | 220-240V     |
| Operating Temp                   | -20°C - 40°C |
| Product Weight without Packaging | 0.661 kg     |