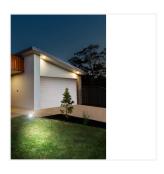

Commercial, Garden, Hospitality

Application

Power coated die-cast aluminium body ensures maximum product endurance

| Technical Information            |              |
|----------------------------------|--------------|
| Wattage                          | 5W           |
| Lumens Delivered                 | 250lm        |
| Lm/W                             | 50lm/W       |
| Beam Angle                       | 40           |
| CRI                              | 80           |
| сст                              | 4000K        |
| Input                            | 220-240V     |
| Operating Temp                   | -20°C - 40°C |
| Product Weight without Packaging | 0.661 kg     |