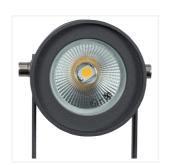

## **IP65 Spike Light**

IP65 Spike Light Cool White Code: 4L2/2001

## **Product Features**

- $\bullet \ \ \text{Multi-purpose garden spotlight supplied with wall mounting bracket and spike}$
- Pre-wired with 2 metres of rubber insulated cable

Supplied with wall mounting bracket and spike

| Technical Information |             |
|-----------------------|-------------|
| Light Source          | LED         |
| Colour / Finish       | Black       |
| IP Rating             | IP65        |
| Class Protection      | 1           |
| Internal / External   | External    |
| Mounting Option       | Floor, Wall |
| Lumen Depreciation    | L80 50,000h |
| Warranty (Years)      | 4           |
| CE Mark               | Yes         |
| Diameter              | 69 mm       |
| Height                | 93 mm       |