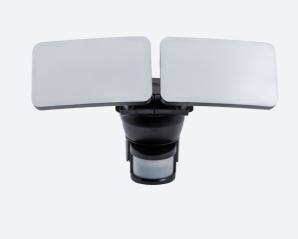

## **Security light**

Security Light Code: 4L2/1100

## **Product Features**

- Compact high brightness LED security light
- Individually adjustable heads to illuminate desired location
- PIR settings that can adjust the detection range, detection distance, time delay and ambient light levels
- $\bullet \ \ \, \text{Die-cast aluminium LED with High Performance Weather-Proof housing}$
- Adjustable PIR direction point