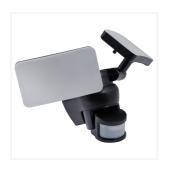

## **Security light**

Security Light Code: 4L2/1100

## **Product Features**

- Compact high brightness LED security light
- Individually adjustable heads to illuminate desired location
- PIR settings that can adjust the detection range, detection distance, time delay and ambient light levels
- $\bullet \ \ \, \text{Die-cast aluminium LED with High Performance Weather-Proof housing}$
- Adjustable PIR direction point