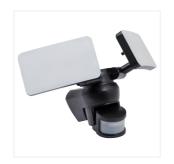

## **Security light**

Security Light Code: 4L2/1100

## **Product Features**

- Compact high brightness LED security light
- Individually adjustable heads to illuminate desired location
- PIR settings that can adjust the detection range, detection distance, time delay and ambient light levels
- $\bullet \ \ \, \text{Die-cast aluminium LED with High Performance Weather-Proof housing}$
- Adjustable PIR direction point