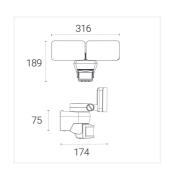

| Technical Information |             |
|-----------------------|-------------|
| Light Source          | LED         |
| Colour / Finish       | Black       |
| IP Rating             | IP54        |
| Class Protection      | 1           |
| Internal / External   | External    |
| Mounting Option       | Surface     |
| Lumen Depreciation    | L70 15,000h |
| Warranty (Years)      | 4           |
| CE Mark               | Yes         |
| Height                | 189 mm      |