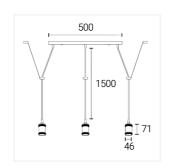

## **Smart Pendant**

Smart 3 Way Bar Pendant Blackened Silver

Code: 4L1/7017

Application

## **Product Features**

- Industrial style 3-way plate pendant decorative vintage design.
- Control your lights wirelessly and remotely with the WiZ app or pair with your favourite
  voice control device including Hey Google, Amazon Alexa and Apple Siri. 4lite WiZ
  Connected products work with Samsung SmartThings and IFFFT too!
- Can be controlled remotely via the Wiz app, Hey Google, Alexa, Siri, Samsung SmartThings and IFTTT
- Choose from over 16 million colours, 64,000 shades of white and control the brightness and intensity of your lights to create the perfect mood
- 1.5m adjustable cable length allowing for a varied installation height.
- Fire up your inner lighting designer to create beautiful scenes and atmospheres. You
  can create the ambience to suit your mood and save your favourite shade for later.
   Our 4lite smart bulbs can learn your rhythm and adapt the lighting to suit it
- Wi-Fi No HUB required, just plug & play via the WiZ app
- LED lifespan L70 at 15,000 hours.