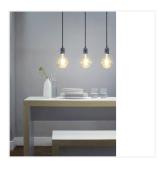

Kitchen / Dining, Living

## **Smart Pendant**

Smart 3 Way Bar Pendant Blackened Silver

Code: 4L1/7017

Application