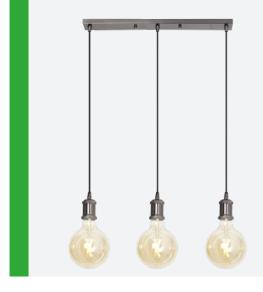

## **Smart Pendant**

Smart 3 Way Bar Pendant Blackened Silver

Code: 4L1/7017

Application

## **Product Features**

- Industrial style 3-way plate pendant decorative vintage design.
- Control your lights wirelessly and remotely with the WiZ app or pair with your favourite
  voice control device including Hey Google, Amazon Alexa and Apple Siri. 4lite WiZ
  Connected products work with Samsung SmartThings and IFFFT too!
- Can be controlled remotely via the Wiz app, Hey Google, Alexa, Siri, Samsung SmartThings and IFTTT
- Choose from over 16 million colours, 64,000 shades of white and control the brightness and intensity of your lights to create the perfect mood
- 1.5m adjustable cable length allowing for a varied installation height.
- Fire up your inner lighting designer to create beautiful scenes and atmospheres. You
  can create the ambience to suit your mood and save your favourite shade for later.
   Our 4lite smart bulbs can learn your rhythm and adapt the lighting to suit it
- Wi-Fi No HUB required, just plug & play via the WiZ app
- LED lifespan L70 at 15,000 hours.