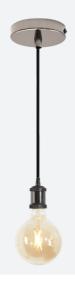

## **Smart Pendant**

 ${\it Smart\,Single\,Pendant\,Blackened\,Silver}$ 

Code: 4L1/7004

Application

- Supplied with G125 LED amber coated filament smart bulb and suspension accessory.
- 1.5m adjustable cable length allowing for a varied installation height.
- LED lifespan L70 at 15,000 hours.

| Technical Information            |              |
|----------------------------------|--------------|
| Wattage                          | 7W           |
| Lumens Delivered                 | 640lm        |
| Lm/W                             | 91lm/W       |
| CRI                              | 90           |
| ССТ                              | 2000-5000K   |
| Input                            | 220-240V     |
| Operating Temp                   | -20°C - 45°C |
| SDCM                             | 6            |
| Product Weight without Packaging | 0.2 kg       |

| Technical Information |                  |
|-----------------------|------------------|
| Light Source          | E27              |
| Colour / Finish       | Blackened Silver |
| IP Rating             | IP20             |
| Class Protection      | 1                |
| Internal / External   | Internal         |
| Mounting Option       | Suspended        |
| Warranty (Years)      | 4                |
| CE Mark               | Yes              |