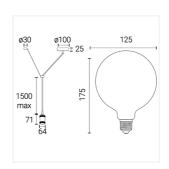

- Supplied with G125 LED amber coated filament smart bulb and suspension accessory.
- 1.5m adjustable cable length allowing for a varied installation height.
- LED lifespan L70 at 15,000 hours.

| Technical Information            |              |
|----------------------------------|--------------|
| Wattage                          | 7W           |
| Lumens Delivered                 | 640lm        |
| Lm/W                             | 91lm/W       |
| CRI                              | 90           |
| ССТ                              | 2000-5000K   |
| Input                            | 220-240V     |
| Operating Temp                   | -20°C - 45°C |
| SDCM                             | 6            |
| Product Weight without Packaging | 0.2 kg       |