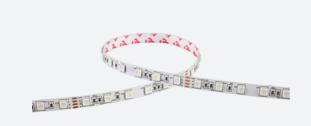

## 24V LED Strip

24V 10W IP20 RGB LED Strip 10m Code: 4L1/6019

## **Product Features**

- Colour change light output; perfect scene setting and mood lighting
- Suitable for residential and commercial applications
- self-adhesive 3M tape for easy reliable installation

• 168 LED's per metre provides uniform output.

Application

- Fast fit plug and play connections remove the need for time consuming soldering of joints
- LED lifespan L70 at 36,000 hours
- 60

| Technical Information            |              |  |
|----------------------------------|--------------|--|
| Wattage                          | 10W/m        |  |
| CRI                              | 80           |  |
| сст                              | RGB          |  |
| Input                            | 220-240V     |  |
| Operating Temp                   | -20°C - 45°C |  |
| Product Weight without Packaging | 0.54 kg      |  |