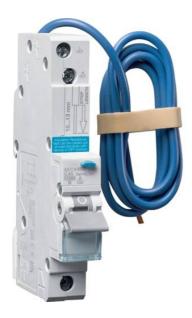

## RCBO 1M 1P 10kA C-45A 100mA A

Cat Number: AEC445U

**Technical Specifications:** 

Neutral position | right

Number of poles | 1 P

Type of pole | 1 P

Fixing mode | DIN rail type O (symmetrical)

Curve | C