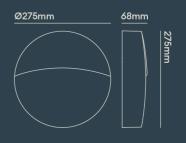

Light CCT Switchable Anthracite 12W Non-Dim Microwave Sensor              | Sold Separately |
| WLHA1ME | Halo Wall Light CCT Switchable Anthracite 12W Non-Dim Emergency<br>Microwave Sensor | Sold Separately |



LIGHTING INNOVATION

WARRANTY

## FEATURES & BENEFITS

HALO lit effect provides a 360-degree soft glow around the product to help make the entrance of your building to be attractive and welcoming Set to 3000K as standard to minimise low blue light content and disruption to the nocturnal ecosystem

Option to have integral microwave sensor to automatically switch the light OFF during daylight and when there is no presence to save

energy Emergency product (only) features an simple

push-button to make it easy to test the battery status

Suitable for use in a coastal application