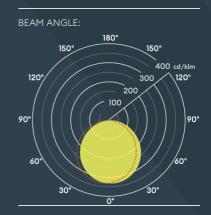

## FEATURES & BENEFITS

HALO lit effect provides a 360-degree soft glow around the product to help make the entrance of your building to be attractive and welcoming Set to 3000K as standard to minimise low blue light content and disruption to the nocturnal ecosystem