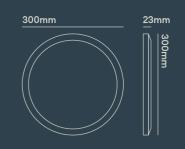

#### INSTALLATION INFORMATION

| Weight                | 150g |
|-----------------------|------|
| Construction Material | ABS  |
| UK Bathroom Zone      | N/A  |