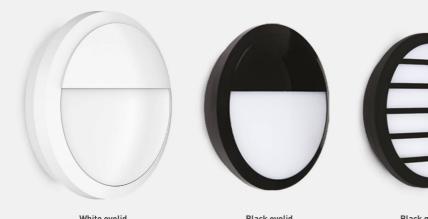

White eyelid WL95BEW

## Black eyelid WL95BE

Black grille

WL95BG

# WL95 BEZELS

WL95 Bulkhead Accessory

#### PHOTOMETRICS @ 25°C

| Product code | Finish | Туре         |
|--------------|--------|--------------|
| WL95BE       | Black  | Eyelid Black |
| WL95BEW      | White  | Eyelid White |
| WL95BR       | Black  | Ring Black   |