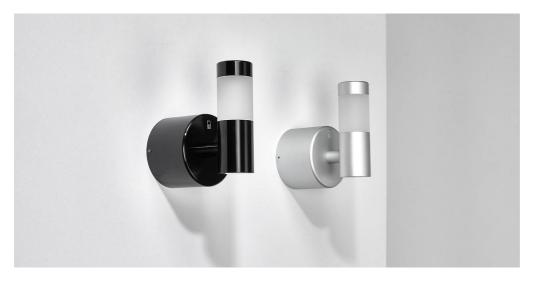

# WL060

#### FEATURES & BENEFITS

effect and functional downward flood light

Complete with wall fixings and waterproof crimp connectors

Mains voltage wall light

PATENT: **GB2487912 GB2512715** 