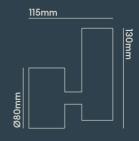

#### INSTALLATION INFORMATION

| Input                       | 220-240V AC        |  |
|-----------------------------|--------------------|--|
| Maximum Ambient Temperature | 40°C               |  |
| Weight                      | 0.6kg              |  |
| Inrush Current              | 9A 0.8ms           |  |
| Construction Material       | Anodised aluminium |  |
| UK Bathroom Zone            | 2                  |  |
| SELV                        | Yes                |  |
| Electric Class (1, 2, 3)    | 1                  |  |
| Earth Leakage               | 0.1                |  |
| Suitable for coastal areas  | Yes                |  |
| Mounting Options            | Wall               |  |