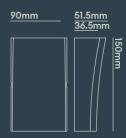

#### INSTALLATION INFORMATION

| Input                       | 220-240V AC             |  |
|-----------------------------|-------------------------|--|
| Maximum Ambient Temperature | 40°C                    |  |
| Weight                      | 467g                    |  |
| Inrush Current              | 20A 0.5ms               |  |
| Construction Material       | Powder coated aluminium |  |
| UK Bathroom Zone            | N/A                     |  |
| SELV                        | Yes                     |  |
| Electric Class (1, 2, 3)    | 1                       |  |
| Earth Leakage               | 0.1mA                   |  |
| Suitable for coastal areas  | No                      |  |
| Mounting Options            | Wall                    |  |