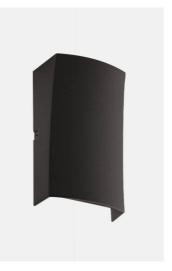

# WL013

IP65, 390lm up-down wall light

#### **FEATURES**

| IP rating              | IP65        |
|------------------------|-------------|
| IK rating              | IK04        |
| CSP Switchable         | Single CCT  |
| Tiltable               | No          |
| Dimmable Option        | No          |
| LED Lifetime           | L70 30,000h |
| Colour Rendering Index | CRI>80      |
| Colour Consistency     | SDCM6       |

#### INSTALLATION INFORMATION

| Input                       | 220-240V AC             |  |
|-----------------------------|-------------------------|--|
| Maximum Ambient Temperature | 40°C                    |  |
| Weight                      | 467g                    |  |
| Inrush Current              | 20A 0.5ms               |  |
| Construction Material       |