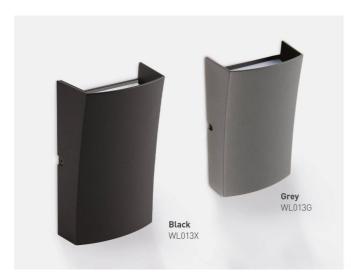

# WL013

IP65, 390lm up-down wall light

#### PHOTOMETRICS @ 25°C

| Product code | Finish        | w    | Colour | Beam     | lm  | lm/W | Lx @ 1m | Energy      |
|--------------|---------------|------|--------|----------|-----|------|---------|-------------|
| WL013X30     | Black RAL9011 | 6.5W | 3000K  | 107°/91° | 390 | 60   | 99      | A<br>G<br>G |
| WL013G30     | Grey RAL7022  | 6.5W | 3000K  | 107°/91° | 390 | 60   | 99      | A G         |

## FEATURES & BENEFITS

Ideal for framina doorways and entrances

Straight to mains screw terminals

Durable powder coated aluminium in contemporary black or grey finish

Up & down light for creating a feature or perimeters and entrances