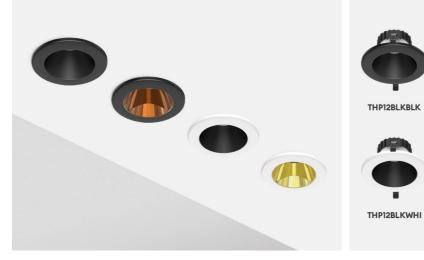

## PHOTOMETRICS @ 25°C

| Product code | Finish                  |
|--------------|-------------------------|
| THP12BLKBLK  | Black                   |
| THP12BLKWHI  | Matt Black - Matt White |
| THP12BROBLK  | Matt Black - Bronze     |
| THP12GOLWHI  | Matt White - Gold       |
| THP34BLKBLK  | Black                   |
| THP34BLKWHI  | Matt Black - Matt White |
| THP34BROBLK  | Matt Black - Bronze     |
| THP34GOLWHI  | Matt White - Gold       |

# WARRANTY

THP12BROBLK

THP12GOLWHI