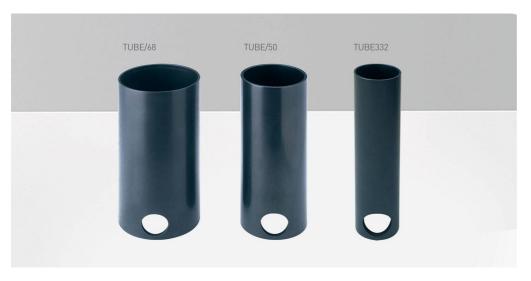

### PHOTOMETRICS @ 25°C

| Product code | Finish | Туре                   |
|--------------|--------|------------------------|
| TUBE332      | Black  | Ø33mm cut out          |
| TUBE/50      | Black  | Ø50mm cut out          |
| TUBE/68      | Black  | Ø55mm or Ø70mm cut out |