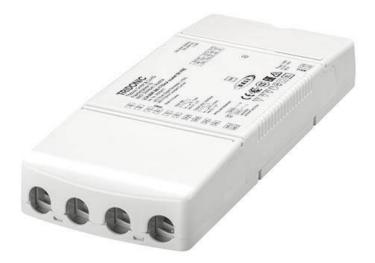

# TR28000677

Panel power supply, IP20, 60W, 1500mA, DALI 2, Push-Dim

| INSTALLATION INFORMATION |               |
|--------------------------|---------------|
| Input                    | 220-240V AC   |
| Weight                   | 284g          |
| Construction Material    | Polycarbonate |
| UK Bathroom Zone         | N/A           |
| SELV                     | Yes           |
| Electric Class (1, 2, 3) | II            |
| Power Factor             | 0.95          |