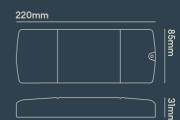

# TR28000677

Panel power supply, IP20, 60W, 1500mA, DALI 2, Push-Dim

| INSTALLATION INFORMATION |               |
|--------------------------|---------------|
| Input                    | 220-240V AC   |
| Weight                   | 284g          |
| Construction Material    | Polycarbonate |
| UK Bathroom Zone         | N/A           |
| SELV                     | Yes           |
| Electric Class (1, 2, 3) | II            |
| Power Factor             | 0.95          |