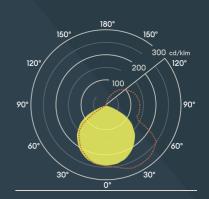

### PHOTOMETRICS @ 25°C

| Product code | Finish | w    | Colour | Beam | lm | EM lm |
|--------------|--------|------|--------|------|----|-------|
| EMBXWMS      | White  | 2.5W | 6500K  | 93°  | 26 | 26    |