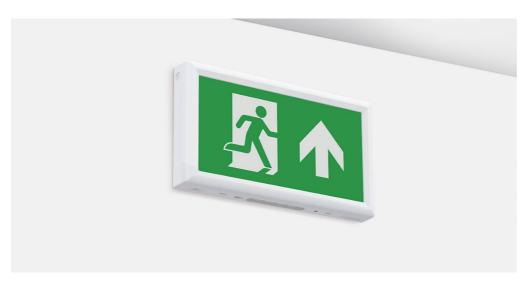

# SALVUS EXIT BOX

32M Viewing Distance Final Exit Sign

### FEATURES & BENEFITS

Compliant with ISO 7010 & 3864

Housing is rugged and made of polycarbonate

Push bar illuminance for final exit

Legend Kit included

Self-test function can be easily disabled by removing green 2-pin jumper connector