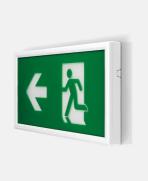

# Salvus Emergency Exit Box Accessories

Emergency exit box label

| Installation Information |     |
|--------------------------|-----|
| Construction Material    | PVC |
| UK Bathroom Zone         | N/A |

### **Accessories**

| EMBX35M | Salvus Emergency Exit Box | Sold Separately |
|---------|---------------------------|-----------------|
| EMBX35S | Salvus Emergency Exit Box | Sold Separately |

Comes as an PVC label for ease of installation