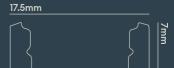

## SM7

7mm slim surface-mount profile and diffuser

# INSTALLATION INFORMATION Weight 836g Construction Material Anodised aluminium & plastic diffuser UK Bathroom Zone N/A

### PHOTOMETRICS @ 25°C

| Product code | Finish |
|--------------|--------|
| SM7010       | Silver |
| SM7020       | Silver |

### **ACCESSORIES**

| SM7ECA / SM7ECB | End cap               | Sold Separately |
|-----------------|-----------------------|-----------------|
| SM7MA           | Mounting bracket      | Sold Separately |
| SM7LC           | Linear near connector | Sold Separately |



LIGHTING INNOVATION

Allows you to Surface-mount profile.

### WARRANTY

Warrant

ı yec