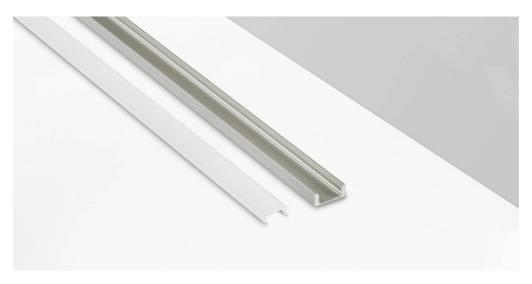

## SM7

7mm slim surface-mount profile and diffuser

LIGHTING INNOVATION

Allows you to Surface-mount profile.