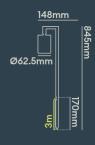

### WIRING INFORMATION

| Cable / Flying Lead     | 3m H05RN-F rubberised cable (outside diameter: 7mm) |
|-------------------------|-----------------------------------------------------|
| Type of Wiring Required | Parallel                                            |
| Input Cable Type        | (H05RN-F) 3 CORE rubberised cable (OD: 7mm)         |