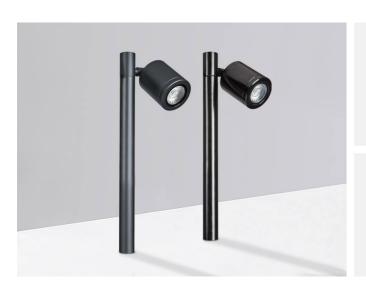

# SL230 SINGLE HEAD MAINS

Mains voltage single head LED spike light

#### **FEATURES** IP65 IP rating **CSP Switchable** Single CCT 90 Tiltable (°) Dimmable Option No L70 70,000h **LED Lifetime** Colour Rendering Index CRI>80 Colour Consistency SDCM3 Rotation angle (°) 330

# **FEATURES & BENEFITS**

High efficacy of 91lm/W

Single LED and lens combination for maximum efficiency and optimal light distribution

Choice of material finish to suit different styles

Choose from a range of hoods for reduced glare.