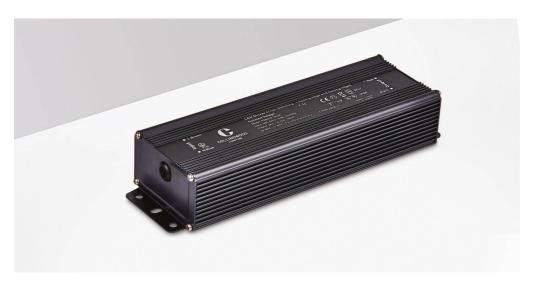

## PSMDIP10024

24V Driver

| INSTALLATION INFORMATION |                   |
|--------------------------|-------------------|
| Input                    | 180-240V AC       |
| Weight                   | 1300g             |
| Inrush Current           | 30A 0.2ms         |
| Construction Material    | Steel / aluminium |
| UK Bathroom Zone         | 0                 |
| SELV                     | Yes               |
| Electric Class (1, 2, 3) |                   |
| Electric Class (1, 2, 3) | II                |
| DIN Rail Mount           | II<br>No          |
|                          |                   |
| DIN Rail Mount           | No                |

## **Electrical Characteristics**

| Driver Rated Wattage | Driver Input<br>Current | Driver Input Voltage | Drive Current | Driver Output Voltage | Power Factor |
|----------------------|-------------------------|----------------------|---------------|-----------------------|--------------|
| 100                  | 0.8                     | 180-264V AC          | 4.17A max.    | 24                    | 0.60         |

## WIRING INFORMATION

| Input Cable Type  | 0.25m, 1mm² 3-core cable Ø: 7.5mm |
|-------------------|-----------------------------------|
| Output Cable Type | 0.25m, 1mm² 2-core cable Ø: 7mm   |

228mm | 42mm | 70mm