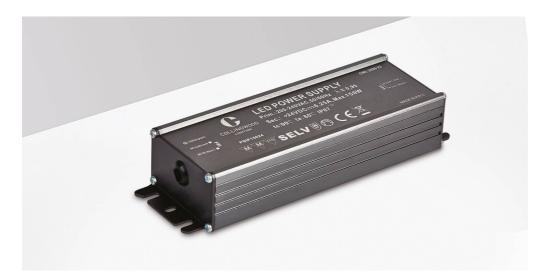

# PSIP15024

24V Driver

### INSTALLATION INFORMATION

| Input                       | 220-240V AC                           |  |  |
|-----------------------------|---------------------------------------|--|--|
| Maximum Ambient Temperature | 50°C                                  |  |  |
| Weight                      | 800g                                  |  |  |
| Inrush Current              | 45A 1ms                               |  |  |
| Construction Material       | Steel / aluminium                     |  |  |
| UK Bathroom Zone            | N/A                                   |  |  |
| SELV                        | Yes                                   |  |  |
| Electric Class (1, 2, 3)    | 1                                     |  |  |
| DIN Rail Mount              | No                                    |  |  |
| Connection Output           | Flying Lead                           |  |  |
| UK Protection               | Short circuit, overload & overheating |  |  |
| Power Factor                | 0.95                                  |  |  |

#### **Electrical Characteristics**

| Driver Rated Wattage | Driver Input<br>Current | Driver Input Voltage | Drive Current | Driver Output Voltage | Power Factor |
|----------------------|-------------------------|----------------------|---------------|-----------------------|--------------|
| 150                  | 0.8                     | 220-240V AC          | 6.3A max.     | 24                    | 0.95         |