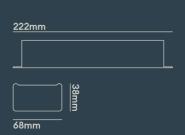

### INSTALLATION INFORMATION

| Input                       | 220-240V AC                           |  |  |
|-----------------------------|---------------------------------------|--|--|
| Maximum Ambient Temperature | 50°C                                  |  |  |
| Weight                      | 800g                                  |  |  |
| Inrush Current              | 45A 1ms                               |  |  |
| Construction Material       | Steel / aluminium                     |  |  |
| UK Bathroom Zone            | N/A                                   |  |  |
| SELV                        | Yes                                   |  |  |
| Electric Class (1, 2, 3)    | 1                                     |  |  |
| DIN Rail Mount              | No                                    |  |  |
| Connection Output           | Flying Lead                           |  |  |
| UK Protection               | Short circuit, overload & overheating |  |  |
| Power Factor                | 0.95                                  |  |  |