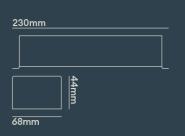

## PSDIP10024

24V Driver

| INSTALLATION INFORMATION    |                                       |  |
|-----------------------------|---------------------------------------|--|
| Input                       | 220-240V AC                           |  |
| Maximum Ambient Temperature | 40°C                                  |  |
| Weight                      | 1200g                                 |  |
| Inrush Current              | 45A 0.7ms                             |  |
| Construction Material       | Steel / aluminium                     |  |
| UK Bathroom Zone            | N/A                                   |  |
| SELV                        | Yes                                   |  |
| Electric Class (1, 2, 3)    | 1                                     |  |
| DIN Rail Mount              | No                                    |  |
| Connection Output           | Flying Lead                           |  |
| UK Protection               | Short circuit, overload & overheating |  |
| Power Factor                | 0.98                                  |  |

## WIRING INFORMATION

| Input Cable Type  | Mains: 0.25m, 1mm² 3-core cable Ø: 7.5mm 1-10V: 0.25m, 0.75mm² 2-core cable Ø: 6.5mm |
|-------------------|--------------------------------------------------------------------------------------|
| Output Cable Type | 0.25m, 1.5mm² 2-core cable Ø: 7mm                                                    |