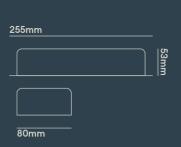

## PSDAL20024

24V Driver

| INSTALLATION INFORMATION    |                                       |  |
|-----------------------------|---------------------------------------|--|
| Input                       | 220-240V AC                           |  |
| Maximum Ambient Temperature | -25°C - 50°C                          |  |
| Weight                      | 1.08kg                                |  |
| Inrush Current              | 56A 640⊠s                             |  |
| Construction Material       | Plastic                               |  |
| UK Bathroom Zone            | N/A                                   |  |
| SELV                        | Yes                                   |  |
| Electric Class (1, 2, 3)    | I                                     |  |
| DIN Rail Mount              | No                                    |  |
| Connection Output           | Flying Lead                           |  |
| UK Protection               | Short circuit, overload & overheating |  |
| Power Factor                | 0.98                                  |  |