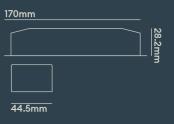

## PS7524

24V Driver

| INSTALLATION INFORMATION    |                                                     |  |
|-----------------------------|-----------------------------------------------------|--|
| Input                       | 220-240V AC                                         |  |
| Maximum Ambient Temperature | -20°C - 45°C                                        |  |
| Weight                      | 235g                                                |  |
| Inrush Current              | 75A 0.11ms                                          |  |
| Construction Material       | Plastic                                             |  |
| UK Bathroom Zone            | N/A                                                 |  |
| SELV                        | Yes                                                 |  |
| Electric Class (1, 2, 3)    | II                                                  |  |
| DIN Rail Mount              | No                                                  |  |
| Connection Output           | Terminals                                           |  |
| UK Protection               | Short circuit, overload, overheating & over voltage |  |
| Power Factor                | 0.90                                                |  |