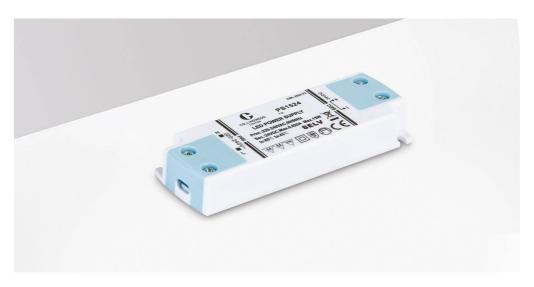

## PS1524

24V Driver

| INSTALLATION INFORMATION    |                                       |  |
|-----------------------------|---------------------------------------|--|
| Input                       | 220-240V AC                           |  |
| Maximum Ambient Temperature | 45°C                                  |  |
| Weight                      | 50g                                   |  |
| Inrush Current              | 28A 0.02ms                            |  |
| Construction Material       | Plastic                               |  |
| UK Bathroom Zone            | N/A                                   |  |
| SELV                        | Yes                                   |  |
| Electric Class (1, 2, 3)    | II                                    |  |
| DIN Rail Mount              | No                                    |  |
| Connection Output           | Terminals                             |  |
| UK Protection               | Short circuit, overload & overheating |  |
| Power Factor                | 0.50                                  |  |

## **Electrical Characteristics**

| Driver Rated Wattage | Driver Input<br>Current | Driver Input Voltage | Drive Current | Driver Output Voltage | Power Factor |
|----------------------|-------------------------|----------------------|---------------|-----------------------|--------------|
| 15                   | 0.08                    | 220-240V AC          | 0.625A max.   | 24                    | 0.50         |