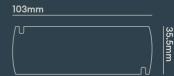

## PS1524

24V Driver

| INSTALLATION INFORMATION    |                                       |  |
|-----------------------------|---------------------------------------|--|
| Input                       | 220-240V AC                           |  |
| Maximum Ambient Temperature | 45°C                                  |  |
| Weight                      | 50g                                   |  |
| Inrush Current              | 28A 0.02ms                            |  |
| Construction Material       | Plastic                               |  |
| UK Bathroom Zone            | N/A                                   |  |
| SELV                        | Yes                                   |  |
| Electric Class (1, 2, 3)    | II                                    |  |
| DIN Rail Mount              | No                                    |  |
| Connection Output           | Terminals                             |  |
| UK Protection               | Short circuit, overload & overheating |  |
| Power Factor                | 0.50                                  |  |