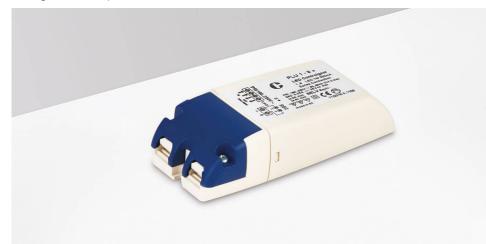

# PLU/PP/3501-9

350mA Driver

IP rating

Installation Information **Features** Maximum Ambient Temperature 40°C IP20 Weight 104g Double Insulation Yes Inrush Current 25.5A 0.6ms **Construction Material** Plastic UK Bathroom Zone SELV SELV Electric Class (1, 2, 3) 2 Connection Output Terminals Short circuit, overload & **UK Protection** overheating Power Factor 0.55

### **Electrical Characteristics**

| Driver Rated Wattage | Driver Input<br>Current | Driver Input Voltage | Drive Current | Driver Output Voltage | Power Factor |
|----------------------|-------------------------|----------------------|---------------|-----------------------|--------------|
| N/A                  | 0.14A                   | 220-240V AC          | 350mA         | 3-27V                 | 0.55         |