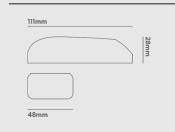

# PLU/PP/3501-9

350mA Driver

IP rating

Installation Information **Features** Maximum Ambient Temperature 40°C IP20 Weight 104g Double Insulation Yes Inrush Current 25.5A 0.6ms **Construction Material** Plastic UK Bathroom Zone SELV SELV Electric Class (1, 2, 3) 2 Connection Output Terminals Short circuit, overload & **UK Protection** overheating Power Factor 0.55