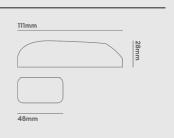

# PLU/350 1-9

350mA Driver

| Features  |      |
|-----------|------|
| IP rating | IP20 |
|           |      |

| Installation Information    |                           |  |  |  |
|-----------------------------|---------------------------|--|--|--|
| Maximum Ambient Temperature | 40°C                      |  |  |  |
| Weight                      | 80g                       |  |  |  |
| Double Insulation           | Yes                       |  |  |  |
| Inrush Current              | 25.5A 0.6ms               |  |  |  |
| Construction Material       | Plastic                   |  |  |  |
| UK Bathroom Zone            | 1                         |  |  |  |
| SELV                        | SELV                      |  |  |  |
| Electric Class (1, 2, 3)    | 2                         |  |  |  |
| Connection Output           | Terminals                 |  |  |  |
| UK Protection               | Short circuit, overload & |  |  |  |
|                             | overheating               |  |  |  |
| Power Factor                | 0.55                      |  |  |  |