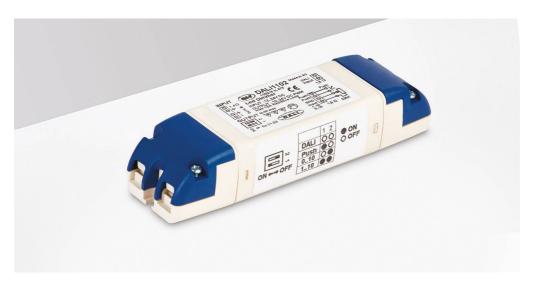

# PDCINT1-10V

DALI-2, PUSH DIM, 0-10V and 1-10V dimming interface for 24V Drivers

| INSTALLATION INFORMATION    |              |
|-----------------------------|--------------|
| Maximum Ambient Temperature | -25°C - 40°C |
| Weight                      | 80g          |
| Construction Material       | Plastic      |
| UK Bathroom Zone            | N/A          |
| Electric Class (1, 2, 3)    | II           |
| Connection Output           | Terminals    |

# WIRING INFORMATION

| Input Cable Type  | 4mm² max.               |
|-------------------|-------------------------|
| Output Cable Type | 1.5mm <sup>2</sup> max. |

#### LIGHTING INNOVATION

IP20 rated, ideal for indoor

1-10V system, all LEDs connected will dim at an equal amount

Also compatible with DALI-2,