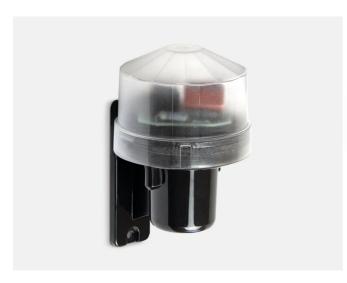

## DAYLIGHT SENSOR (PHOTOCELL KIT)

Wall Mounted Photocell Kit

# FEATURES IP rating IP54 Sensor Option Daylight