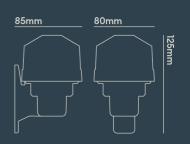

#### INSTALLATION INFORMATION

| Input                    | 220-240V AC          |
|--------------------------|----------------------|
| Weight                   | 180g                 |
| Construction Material    | Polycarbonate        |
| UK Bathroom Zone         | N/A                  |
| Electric Class (1, 2, 3) | II                   |
| Install Connector Type   | Integrated terminals |