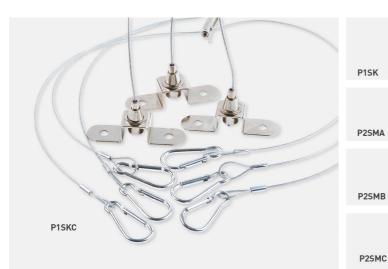

# ACCESSORIES

Solis 1200x300 Panel Range

Sold Separately

#### LIGHTING INNOVATION

Mount panels without the need for ceiling grids or recessing

Quick and easy installation

Available to use with various sized panels