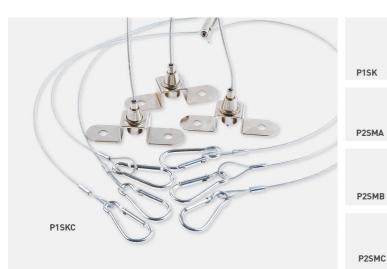

# PANEL SUSPENSION KIT

Suspension Kit for 600 x 600 & 1200 x 300 panels

| INSTALLATION INFORMATION |
|--------------------------|
| Construction Material    |
| UK Bathroom Zone         |

| Construction Material | Steel |
|-----------------------|-------|
| UK Bathroom Zone      | N/A   |

## ACCESSORIES

Solis 600x600 Panel Range Solis 1200x300 Panel Range Sold Separately Sold Separately