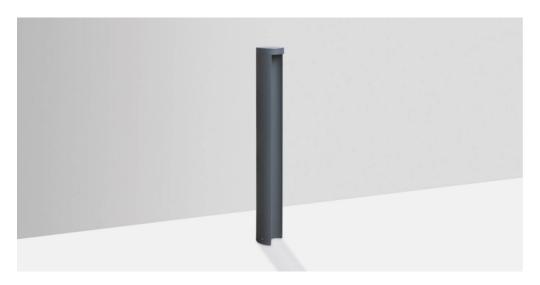

# **LUXI 650**

Straight to mains bollard

### INSTALLATION INFORMATION

 Input
 220-240 V AC

 Maximum Ambient Temperature
 -20°C - 40°C

 Weight
 2.000

 Inrush Current
 N/A

 Construction Material
 Cast Aluminium

 UK Bathroom Zone
 N/A

 SELV
 No

## PHOTOMETRICS @ 25°C

| Product code | Finish                     | W  | Colour | Beam | lm  | lm/W | Energy      |
|--------------|----------------------------|----|--------|------|-----|------|-------------|
| OU13824      | Anthracite grey<br>RAL7016 | 7W | 3000K  | 30°  | 660 | 68   | A<br>t<br>G |