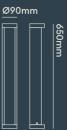

# **LUXI 650**

Straight to mains bollard

### INSTALLATION INFORMATION

 Input
 220-240 V AC

 Maximum Ambient Temperature
 -20°C - 40°C

 Weight
 2.000

 Inrush Current
 N/A

 Construction Material
 Cast Aluminium

 UK Bathroom Zone
 N/A

 SELV
 No