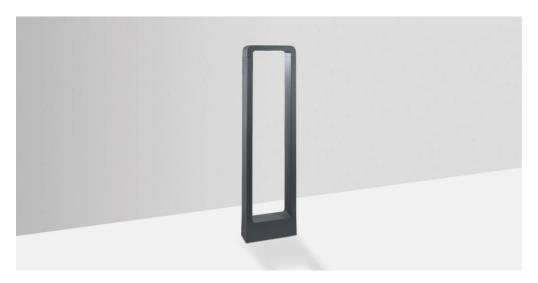

# LUXI 54

Rectangular terminal bollard

#### **FEATURES**

IP rating IP54 IK rating IK08 **CSP Switchable** Single CCT Sensor Option No Dimmable Option No **LED Lifetime** L70 50,000h Colour Rendering Index CRI>80 **Colour Consistency** SDCM6

## INSTALLATION INFORMATION

220-240V AC Maximum Ambient Temperature -20°C - 40°C 2 130 Weight Inrush Current N/A **Construction Material** Aluminium **UK Bathroom Zone** N/A SELV No Electric Class (1, 2, 3) Suitable for coastal areas No

## PHOTOMETRICS @ 25°C

| Product code | Finish                     | W  | Colour | Beam | lm  | lm/W | Energy      |
|--------------|----------------------------|----|--------|------|-----|------|-------------|
| OU13624      | Anthracite grey<br>RAL7016 | 7W | 3000K  | 90°  | 750 | 75   | A<br>t<br>G |

### WIR