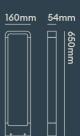

Suitable for coastal areas No

## PHOTOMETRICS @ 25°C

| Product code | Finish                     | W  | Colour | Beam | lm  | lm/W | Energy      |
|--------------|----------------------------|----|--------|------|-----|------|-------------|
| OU13624      | Anthracite grey<br>RAL7016 | 7W | 3000K  | 90°  | 750 | 75   | A<br>t<br>G |

### WIRING INFORMATION

 Cable / Flying Lead
 cable diameter for connection 12mm

 Cable Required for Connector
 max. cable diameter 12mm

Type of Wiring Required Parallel

## LED DRIVER

| Driver                   | Input    | SELV | Dimming | Bathroom Zone |
|--------------------------|----------|------|---------|---------------|
| N/A (intergrated driver) | 220-240V | No   | N/A     | N/A           |

### **ACCESSORIES**

N/A (No Accessories required)