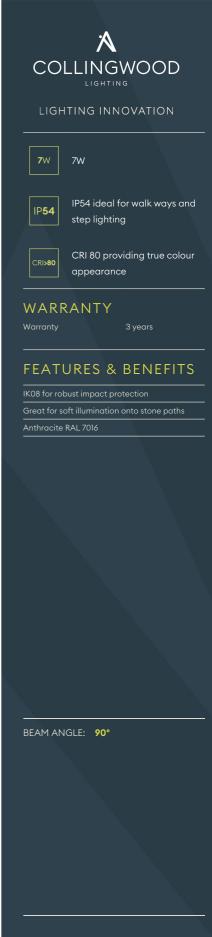

#### **FEATURES**

IP rating IP54 IK rating IK08 **CSP Switchable** Single CCT Sensor Option No Dimmable Option No **LED Lifetime** L70 50,000h Colour Rendering Index CRI>80 **Colour Consistency** SDCM6

## INSTALLATION INFORMATION

220-240V AC Maximum Ambient Temperature -20°C - 40°C 2 130 Weight Inrush Current N/A **Construction Material** Aluminium **UK Bathroom Zone** N/A SELV No Electric Class (1, 2, 3) Suitable for coastal areas No

## PHOTOMETRICS @ 25°C

| Product code | Finish                     | W  | Colour | Beam | lm  | lm/W | Energy      |
|--------------|----------------------------|----|--------|------|-----|------|-------------|
| OU13624      | Anthracite grey<br>RAL7016 | 7W | 3000K  | 90°  | 750 | 75   | A<br>t<br>G |