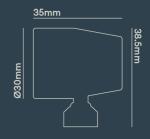

----|
| DRV150700 | 220-240V | Yes  |         | N/A           |     |     |
| PSIP3509W | 220-240V | Yes  | No      | 1             | 1   | 8   |

### **ACCESSORIES**

| WB/M 01 / WB/M 02 | Single bracket / double bracket            | Sold Separately |
|-------------------|--------------------------------------------|-----------------|
| CR135             | PTFE cable                                 | Sold Separately |
| PDC/GRID DIMMER   | Grid dimmer kit for multiple fitting types | Sold Separately |
| UY2 CONNECTOR     | Quick waterproof connector                 | Sold Separately |



LIGHTING INNOVATION



360° wall light perfect for various applications



1W at 350mA



IP65 ideal for outdoor areas

## WARRANTY

Warranty

7 years

### FEATURES & BENEFITS

Mounting plates available