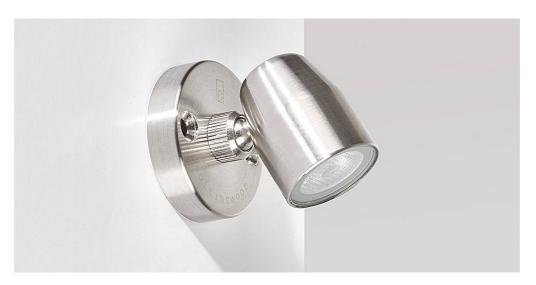

# MS02 IP

Adjustable LED mini light

LIGHTING INNOVATION

360° wall light perfect for various applications

1W at 350mA

IP65 ideal for outdoor areas