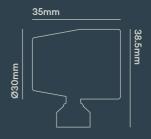

## INSTALLATION INFORMATION

| Input                       | 350mA DC              |
|-----------------------------|-----------------------|
| Maximum Ambient Temperature | 35°C                  |
| Weight                      | 90g                   |
| Inrush Current              | N/A                   |
| Cut Out Size                | N/A                   |
| Construction Material       | Stainless steel (316) |
| UK Bathroom Zone            | 1                     |
| Electric Class (1, 2, 3)    | III                   |
| Mounting Options            | Wall                  |