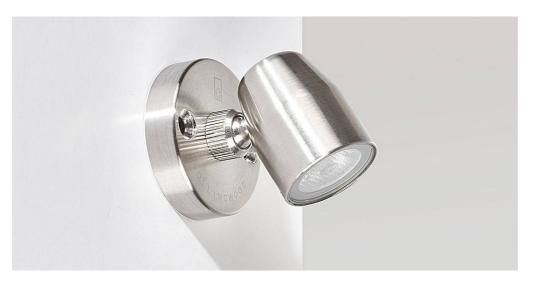

# MF02 IP

Adjustable LED mini light

LIGHTING INNOVATION

360° wall light perfect for various applications

1W at 350mA

IP65 ideal for outdoor areas

### FEATURES & BENEFITS

Mini spot light for discreet illumination

/ year warrant