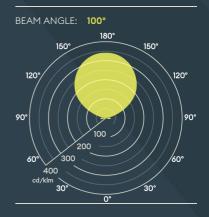

# PHOTOMETRICS @ 25°C

| Product code | w       | Colour | Beam | lm   | lm/W | Lx @ 1m |
|--------------|---------|--------|------|------|------|---------|
| LSV4435050   | 14.4W/m | 3500K  | 100° | 1200 | 80   | 225     |