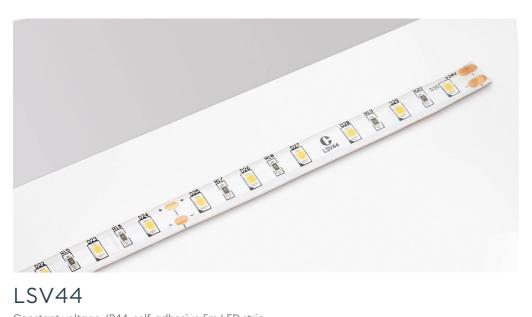

# LSV44

Constant voltage, IP44, self-adhesive 5m LED strip

#### **FFATURES**

| IP rating              | IP44             |
|------------------------|------------------|
| CSP Switchable         | Single CCT       |
| Dimmable Option        | Driver dependent |
| LED Lifetime           | L70 30,000h      |
| Colour Rendering Index | CRI>80           |
| Colour Consistency     | SDCM5            |
| Self-Adhesive Backing  | True             |
| Bespoke Lengths        | Yes              |
| Strip type             | Flexible tape    |
|                        |                  |

#### INSTALLATION INFORMATION

| Input                       | 24V DC                |
|-----------------------------|-----------------------|
| Maximum Ambient Temperature | 40°C                  |
| Weight                      | 196g per meter        |
| Construction Material       | Flexible tape with PU |
| Construction Material       | coating               |
| UK Bathroom Zone            | 2                     |
| Electric Class (1, 2, 3)    | III                   |
| Maximum Running Length      | 5 m                   |
|                             |                       |

# PHOTOMETRICS @ 25°C

| Product code | w       | Colour | Beam | lm   | lm/W | Lx @ 1m |
|--------------|---------|--------|------|------|------|---------|
| LSV4435050   | 14.4W/m | 3500K  | 100° | 1200 | 80   | 225     |